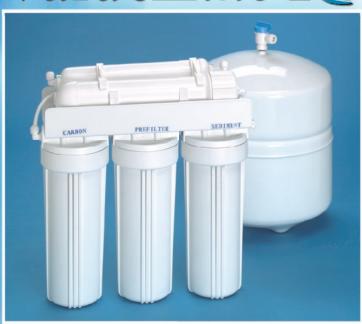

#### **REVERSE OSMOSIS SYSTEM**

highest quality drinking water

- \* clean & delicious
- **\* 5 stage** purification system
- \* reduces odors
- reduces contaminants
- \* easy installation
- \* fits under kitchen sink

### **Five Stage Purification Process**

0

Stage 1 5 Micron Sediment Filter: Removes dirt, sediments, sand, and other physical particles.

Stage 2 *Carbon Block:* Reduces chemicals such as chlorine, that may be present in your water supply.

Stage 3 2<sup>ND</sup> Carbon Block: Further reduces organics, odors, and other chemicals that might be present in your water supply.

Stage 4 Reverse Osmosis Membrane: 50 gallon per day membrane removes 93-97% of dissolved mineral salts and other contaminants in the water supply.

Stage 5 *Post Carbon Filter:* A final polishing process that enhances and clarifies your drinking water.

### **ValueLine Reverse Osmosis System**

Reverse Osmosis is the most effective and economical way to provide your family with high quality drinking water. Reverse Osmosis is the process by which water molecules are forced by your household water pressure through a semi-permeable membrane. Contaminants are rinsed to the drain while your high quality filtered water is stored in the holding tank.